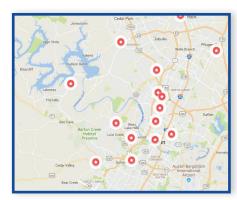

## 16 kidsActing Camp Locations. There is one near you!

- ▶ Balcones Woods Dancer's Workshop, 11150 Research Blvd. Studio H, 78759
- ► Cedar Park/620 Live Oak Unitarian Church, 3315 El Salido Pkwy, 78613
- ► Cedar Park/Leander Cedar Park Dance Company, 501 Brushy Creek Rd., 78613
- Crestview Violet Crown City Church, I300 Morrow St, 78757
- ▶ Downtown Headwaters Studio, 804 Rio Grande St, 78701
- ▶ Dripping Springs Dripping Springs United Methodist, 28900 Ranch Road 12, 78620
- ► Highland Mall- 6259 Middle Fiskville Rd, Ste 2150, 78752
- ► Lakeway 620 Dance Centre, 15500 Stroup Circle, 78734
- ► Mueller The Lark Center, 1400 Tillery Street 78721
- Northwest Hills Magellan International School, 7501 N. Capital of Texas Hwy, 78731
- ► Oak Hill Oak Hill United Methodist, 7815 Hwy 290 W, 78736
- ▶ Pflugerville Dance Elements, 1010 Old Austin-Hutto Rd, Ste 400, 78660
- ▶ Round Rock West The Dance Spot, 900 Round Rock Ave, 78681
- ▶ Round Rock North-The Dance Gallery, 1135 Satellite View, 78665
- ▶ Westgate/Lamar Balance Dance Studios, 4544 S. Lamar, 78745
- ▶ Westlake Transfiguration Greek Orthodox, 414 St. Stephen's School Rd, 78746

Visit www.kidsActingStudio.com and click on "Locations" to view them all online.

PRESORT STD
US POSTAGE PAID
AUSTIN,TEXAS
81818