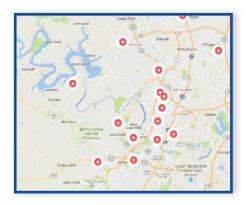

# 16 kidsActing Camp Locations. There is one near you!

- Balcones Woods Dancer's Workshop, 11150 Research Blvd. Studio H, 78759
- Cedar Park/620 Live Oak Unitarian Church, 3315 El Salido Pkwy, 78613
- Cedar Park/Leander Cedar Park Dance Company, 501 Brushy Creek Rd., 78613
- Crestview Violet Crown City Church, 1300 Morrow St, 78757
- Downtown Headwaters Studio, 804 Rio Grande St, 78701
- Dripping Springs Dripping Springs United Methodist Church, 28900 RR 12, 78620
- Highland Mall- 6259 Middle Fiskville Rd, Ste 2150, 78752
- Lakeway 620 Dance Centre, 15500 Stroup Circle, 78734
- Mueller The Lark Center, 1400 Tillery Street 78721
- Northwest Hills Magellan International School, 7501 N. Capital of Texas Hwy, 78731
- Oak Hill Oak Hill United Methodist, 7815 Hwy 290 W, 78736
- Pflugerville Dance Elements, 1010 Old Austin-Hutto Rd, Ste 400, 78660
- Round Rock Central The Dance Spot, 900 Round Rock Ave, 78681
- Round Rock North-The Dance Gallery, 1135 Satellite View, 78665
- Westgate/Lamar Balance Dance Studios, 4544 S. Lamar, 78745
- Westlake Transfiguration Greek Orthodox, 414 St. Stephen's School Rd, 78746

Visit www.kidsActingStudio.com and click on "Locations" to view them all online.

PRESORT STD US POSTAGE PAID AUSTIN,TEXAS PER-MIT # I